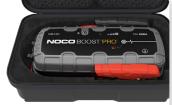

## RUGGED STORAGE.

Designed and made exclusively to fit Boost UltraSafe® Jump Starters.

The lightweight, durable, and rugged GBC015 EVA Protective Case has a semi-rigid custom exterior with zipper closures and a reinforced handle. The rubberized EVA exterior offers protection from moisture, impact, dust, and other environmental factors, while the molded interior perfectly fits, stores, and protects its corresponding NOCO® Boost jump starter, the GB150.

Made of thermoformed EVA, the lightweight and durable molded exterior has a water resistant, rubber-like finish.

Boost insert molded tray interior with soft black melange velvet lining for secure fit.

30339 Diamond Parkway, #102 Glenwillow, OH 44139 | USA 1.800.456.6626 no.co