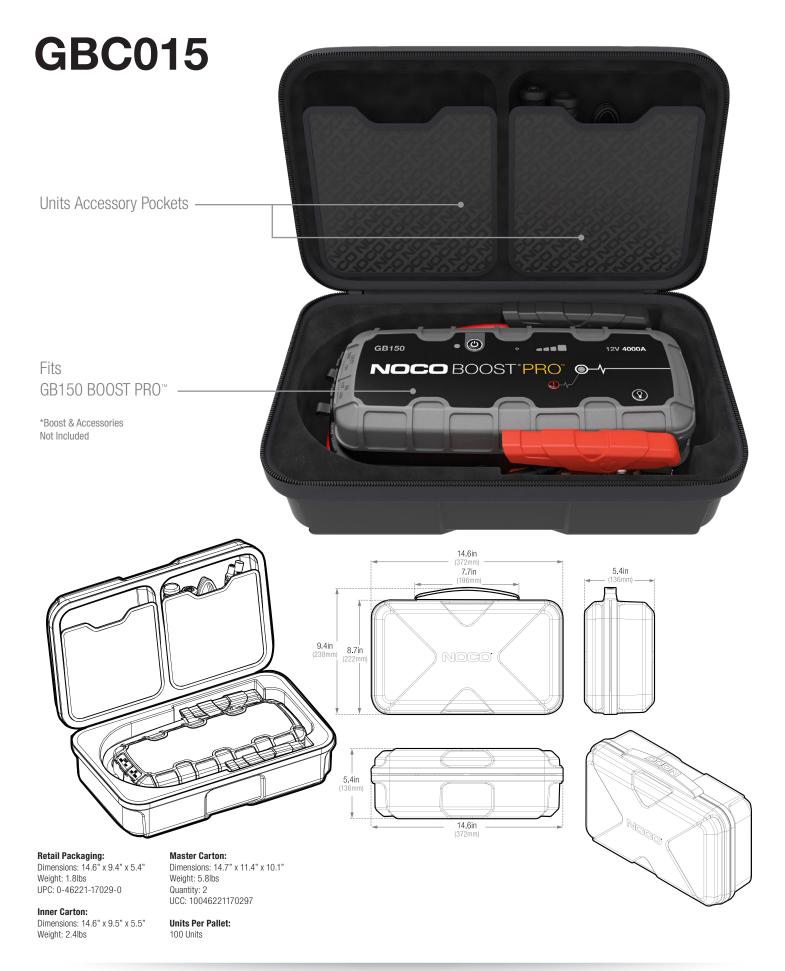

## RUGGED STORAGE.

Designed and made exclusively to fit Boost UltraSafe® Jump Starters.

The lightweight, durable, and rugged GBC015 EVA Protective Case has a semi-rigid custom exterior with zipper closures and a reinforced handle. The rubberized EVA exterior offers protection from moisture, impact, dust, and other environmental factors, while the molded interior perfectly fits, stores, and protects its corresponding NOCO® Boost jump starter, the GB150.

Made of thermoformed EVA, the lightweight and durable molded exterior has a water resistant, rubber-like finish.

Boost insert molded tray interior with soft black melange velvet lining for secure fit.

30339 Diamond Parkway, #102 Glenwillow, OH 44139 | USA 1.800.456.6626 no.co