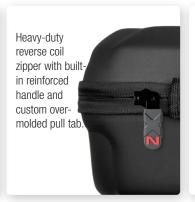

## RUGGED STORAGE.

Designed and made exclusively to fit Boost UltraSafe® Jump Starters.

The lightweight, durable, and rugged GBC015 EVA Protective Case has a semi-rigid custom exterior with zipper closures and a reinforced handle. The rubberized EVA exterior offers protection from moisture, impact, dust, and other environmental factors, while the molded interior perfectly fits, stores, and protects its corresponding NOCO® Boost jump starter, the GB150.