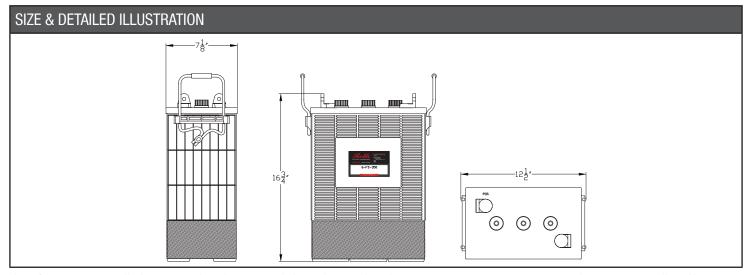

| SPECIFICATIONS                |        |        |
|-------------------------------|--------|--------|
| Nominal Voltage               |        | 6 Volt |
| Rated Capacity (20 hour rate) |        | 350Ah  |
| Dimensions                    | Height | 425mm  |
|                               | Length | 316mm  |
|                               | Width  | 178mm  |
| Weight                        |        | 49 Kg  |