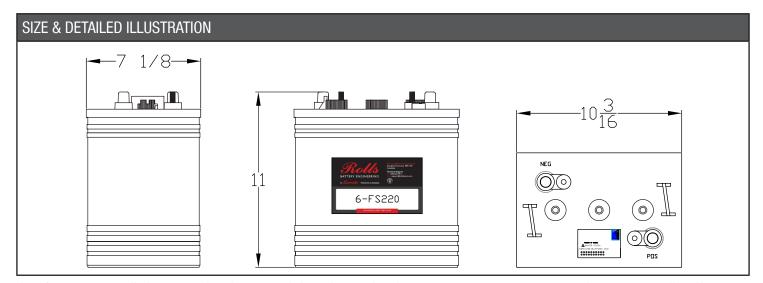

## 6FS-220 FS Series

Rolls 6V 220Ah (C20) Deep Cycle Battery

| RESERVE CAPACITY | CCA     |           |
|------------------|---------|-----------|
| @25AMPS          | MCA@0°C | CCA@-18°C |
| 315 Mins.        | 888     | 710       |

| CONTAINER CONSTRUCTION |               |  |
|------------------------|---------------|--|
| Container              | Polypropylene |  |
| Cover                  | Polypropylene |  |
| Terminals              | Dual Post     |  |
| Handles                | No Handles    |  |