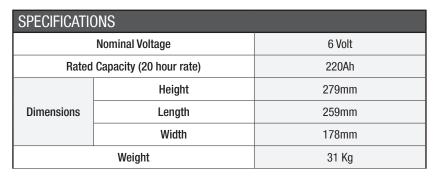

## 6FS-220 FS Series

Rolls 6V 220Ah (C20) Deep Cycle Battery

| RESERVE CAPACITY | CCA     |           |
|------------------|---------|-----------|
| @25AMPS          | MCA@0°C | CCA@-18°C |
| 315 Mins.        | 888     | 710       |

| CHARACTERISTICS                     |              |        |  |
|-------------------------------------|--------------|--------|--|
| Capacity<br>77°F (25°C)             | 20 Hour Rate | 220 Ah |  |
|                                     | 10 Hour Rate | 196 Ah |  |
|                                     | 5 Hour Rate  | 175 Ah |  |
| Current (Amps)                      | 20 Hour Rate | 11     |  |
|                                     | 10 Hour Rate | 19.6   |  |
|                                     | 5 Hour Rate  | 35     |  |
| Electrolyte Reserve<br>Above Plates | 57 mm        |        |  |

| CONTAINER CONSTRUCTION |               |  |
|------------------------|---------------|--|
| Container              | Polypropylene |  |
| Cover                  | Polypropylene |  |
| Terminals              | Dual Post     |  |
| Handles                | No Handles    |  |