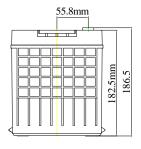

#### **Nominal Dimensions**

| Shipped fully charged - just install and go!  Nominal Dimensions |       |       |      |        |      |              |      |        |       |
|------------------------------------------------------------------|-------|-------|------|--------|------|--------------|------|--------|-------|
| Length                                                           |       | Width |      | Height |      | Total Height |      | Weight |       |
| mm                                                               | in    | mm    | in   | mm     | in   | mm           | in   | kg     | pound |
| 261                                                              | 10.28 | 171.5 | 6.75 | 182.5  | 7.19 | 186.5        | 7.34 | 21.10  | 46.52 |