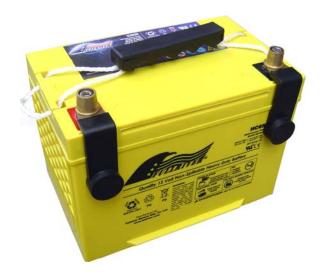

# HC65/ST **SPECIFICATIONS**

### **BATTERY DESIGN**

- · Absorbent glass mat (AGM) technology
- 12V battery VRLA
- Rugged construction
- · Can be mounted in any orientation except inverted.
- US DOT and IATA certified non-spillable
- Sealed Construction (Non-Spillable Battery)
- Suited for repeated discharges such as running your vehicle with winches or other electrical accessories
- Can be choose to fitted with TP brass automotive terminal and side terminal
- · Shipped fully charged just install and go!

### **PHYSICAL CHARACTERISTICS**

Terminal:M8+TP Adaptor+FR45 Side terminal

**HC Series Battery** March 2009 Website: www.fullriver.com