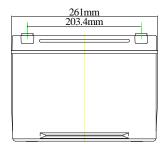

#### **Nominal Dimensions**

| Shipped fully charged - just install and go!  Nominal Dimensions |       |       |      |        |      |              |      |        |       |
|------------------------------------------------------------------|-------|-------|------|--------|------|--------------|------|--------|-------|
| Length                                                           |       | Width |      | Height |      | Total Height |      | Weight |       |
| mm                                                               | in    | mm    | in   | mm     | in   | mm           | in   | kg     | pound |
| 261                                                              | 10.28 | 171.5 | 6.75 | 182.5  | 7.19 | 186.5        | 7.34 | 21.10  | 46.52 |