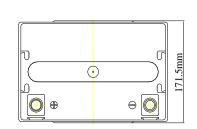

#### **Nominal Dimensions**

| Shipped fully charged - just install and go!  Nominal Dimensions |       |       |      |        |      |              |      |        |       |
|------------------------------------------------------------------|-------|-------|------|--------|------|--------------|------|--------|-------|
| Length                                                           |       | Width |      | Height |      | Total Height |      | Weight |       |
| mm                                                               | in    | mm    | in   | mm     | in   | mm           | in   | kg     | pound |
| 261                                                              | 10.28 | 171.5 | 6.75 | 182.5  | 7.19 | 186.5        | 7.34 | 21.10  | 46.52 |