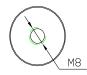

### **PHYSICAL CHARACTERISTICS**

Terminal:M8+TP Adaptor+FR45 Side terminal

**HC Series Battery** March 2009 Website: www.fullriver.com

### **BATTERY CONFIGURATION**

**Battery Model: HC65/B** 

**Battery Terminal: M8 (Button terminal)** 

**Battery Model: HC65/S** 

**Battery Terminal: S (M8 Button terminal** 

Fitted with side terminal)

**Battery Model: HC65/ST** 