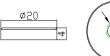

### **PHYSICAL CHARACTERISTICS**

Terminal:M8+TP Adaptor+FR45 Side terminal

**HC Series Battery** March 2009 Website: www.fullriver.com

**Battery Terminal: ST (M8 Button terminal fitted with** TP28 brass automotive terminal and

Side terminal)

**Battery Model: HC65/T** 

**Battery Terminal: T (M8 Button terminal fitted** 

with TP28 brass automotive terminal)