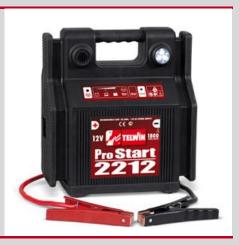

## PRO START 2212 12V code 829516

Battery-powered starter suitable for 12V starting of cars, vans, small boats, etc. When connected tothe cigar-lighter outlet it maintains the voltage on all circuits during battery changes and is also a 12V power source for use in emergencies. Fit with a safety switch for starting, it does not damage the electronics of the vehicle and allows for a large number of starting operations before being recharged. PRO START 2212 can be recharged using the special power supply, connected to the mains network, or using the cigar-lighter outlet of the vehicle (for the safeguard of the battery, charge for 12 hours before use, charge again after each use and every 3 months in any case). Characteristics: safety switch \* overload protection \* polarity reversal protection acoustic/luminous alarm \* high efficiency led lamp \* battery charge status led \* battery charging status led \* 2 x 12V jack sockets \* cable-holder pocket. Complete with: 230V AC 12V DC power adaptor, positive-negative cables with clamps, high efficiency lamp, double jack cable.