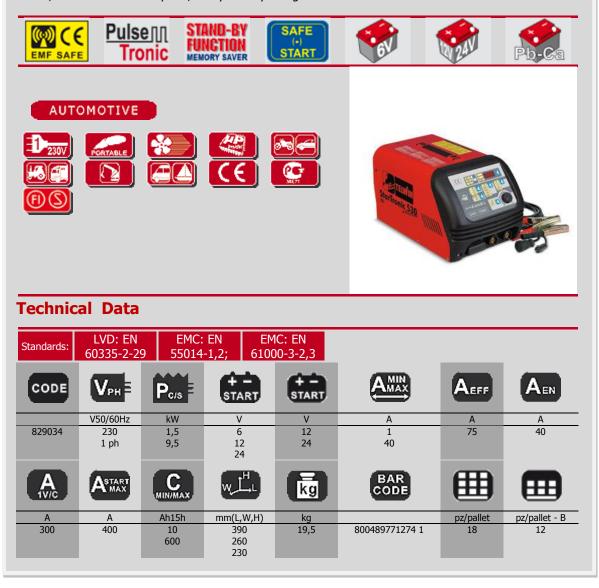

## STARTRONIC 530 230V code 829034

Digital, microprocessor controlled battery charger and starter for charging all types of batteries (WET, GEL, AGM), with 6/12/24V voltage and starting of cars, vans and trucks. Startronic protects the on-board electronic such as ABS, airbag, electronic injection, etc. Running modes: TEST, CHARGE,TRONIC, START and STAND-BY. The STAND-BY function is activated through connection to the cigarette lighter outlet of the car, it allows to disconnect and charge the car battery without erasing the preset values of the on-board computer. The TRONIC function allows for the electronic control of charging current, automatic interruption and restart. The new implemented technology SAFE START doesnot damage the on-board electronics during the starting phase (START) because it eliminates the overvoltages typical of the traditional starters. Characteristics: choice of charge current 1÷40A \* display to check battery voltage, charging current and time \* display to check battery status \* protection against reverse polarity, battery failure, thermostatic interruption, faulty battery charger.