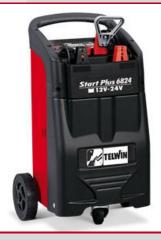

## **START PLUS 6824 12-24V code 829560**

Battery-powered starter suitable for 24V starting of trucks, vans, tractors and 12V starting of cars, vans, boats, power sources, etc. The 12V output is a power source for use in emergencies; whenconnected to the cigar-lighter outlet it maintains the voltage on all circuits during battery changes of vehicles with 12V batteries. It does not damage the electronics of the vehicle and allowsfor a large number of starting operations before being recharged. Start Plus can be recharged using the special power supply connected to the mains network (for the safeguard of the battery, charge for 12 hours before use, charge again after each use and every 3 months in any case). Complete with 230 VAC - 12+12 VDC power supply, positive-negative cables with clamps.