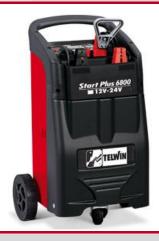

## START PLUS 6800 12-24V code 829559

Battery-powered starter suitable for 24V starting of trucks, vans, tractors and 12V starting of cars, vans, boats, power sources, etc. Supplied without batteries, it is possible to personalize its starting capacity by purchasing the batteries separately. It does not damage the electronics of the vehicle and allows for a large number of starting operations before being recharged. Start Plus can be recharged using the special power supply connected to the mains network (for the safeguard of thebattery, charge for 12 hours before use, charge again after each use and every 3 months in any case ). The 12V output is a power source for use in emergencies; when connected to the cigar-lighter outlet it maintains the voltage on all circuits during battery changes of vehicles with 12V batteries. Complete with 230 VAC - 12+12 VDC power supply, positive-negative cables with clamps.

## **Technical Data**

| Standards: | LVD: EN<br>61558-1 | EMC:<br>55014 |                   | EMC: EN<br>51000-3-2,3 | _              |           |               |
|------------|--------------------|---------------|-------------------|------------------------|----------------|-----------|---------------|
| CODE       | V <sub>PH</sub> =  | START         | w L               | kg                     | BAR            | <b>=</b>  | <b>=</b>      |
|            | V                  | V             | mm(L,W,I          | H) kg                  |                | pz/pallet | pz/pallet - B |
| 829559     | 230<br>1 ph        | 12<br>24      | 450<br>460<br>760 | 20                     | 800489780926 7 | 9         | 6             |