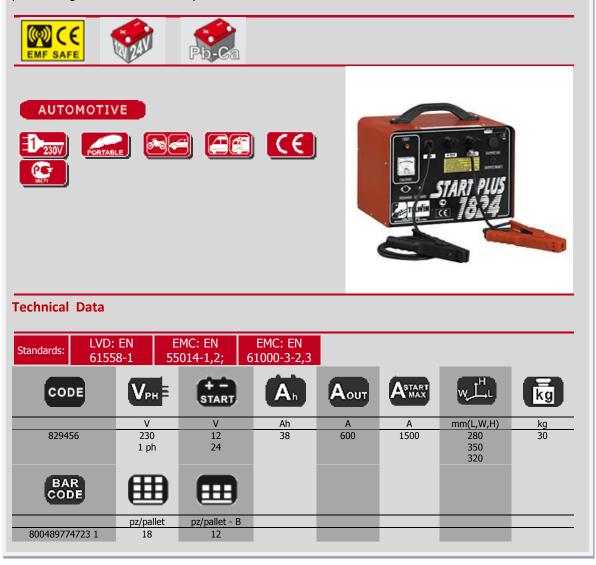

## START PLUS 1824 12-24V code 829456

Battery-powered starter suitable for 24V starting of trucks, vans, tractors and 12V starting of cars, vans, boats, power sources, etc. The 12V output is a power source for use in emergencies; whenconnected to the cigar-lighter outlet it maintains the voltage on all circuits during battery changes of vehicles with 12V batteries. It does not damage the electronics of the vehicle and allowsfor a large number of starting operations before being recharged. Start Plus can be recharged using the special power supply connected to the mains network (for the safeguard of the battery, charge for 12 hours before use, charge again after each use and every 3 months in any case). Complete with 230 VAC - 12+12 VDC power supply, positive-negative cables with clamps.