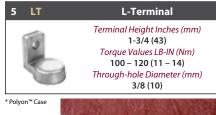

## **TERMINAL CONFIGURATIONS**

A. The amount of amp-hours (AH) a battery can deliver when discharged at a constant rate at 80°F (27°C) for Premium Line and maintain a voltage above 1.75 V/cell. Capacities are based on peak performance.

B. Dimensions are based on nominal size. Dimensions may vary depending on type of handle or terminal. Batteries to be mounted with .5 inches (12.7 mm) spacing minimum.

C. Dimensions taken from bottom of the battery to the highest point on the battery. Heights may vary depending on type of terminal. Trojan's battery testing procedures adhere to both BCI and IEC test standards.