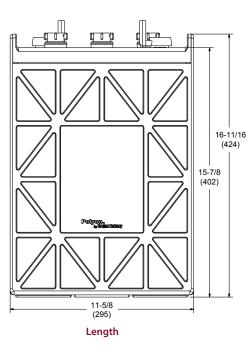

### BATTERY DIMENSIONS (shown with LT)

B. Dimensions are based on nominal size. Dimensions may vary depending on type of handle or terminal. Batteries to be mounted with .5 inches (12.7 mm) spacing minimum.

C. Dimensions taken from bottom of the battery to the highest point on the battery. Heights may vary depending on type of terminal. Trojan's battery testing procedures adhere to both BCI and IEC test standards.