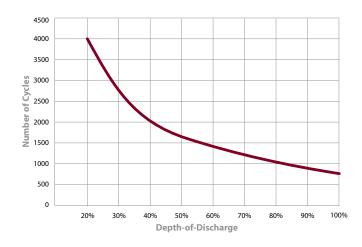

n from bottom of the battery to the highest point on the battery. Heights may vary depending on type of terminal. Trojan's battery testing procedures adhere to both BCI and IEC test standards.

## **TERMINAL CONFIGURATIONS**







A. The amount of amp-hours (AH) a battery can deliver when discharged at a constant rate at 80°F (27°C) for Premium Line and maintain a voltage above 1.75 V/cell. Capacities are based on peak performance.

B. Dimensions are based on nominal size. Dimensions may vary depending on type of handle or terminal. Batteries to be mounted with .5 inches (12.7 mm) spacing minimum.

## L16RE-2V DATA SHEET

for Renewable Energy and Backup Power Applications

PREMIUM LINE

### BATTERY DIMENSIONS (shown with LT)







#### **TYPICAL CYCLE LIFE IN A STATIONARY APPLICATION**



#### PERCENT CAPACITY VS. TEMPERATURE



BATTERY COMPANY for life.

Trojan batteries are available worldwide. We offer outstanding technical support, provided by full-time application engineers. **call 800.423.6569 or + 1.562.236.3000 or visit www.trojanbatteryRE.com** 12380 Clark Street, Santa Fe Springs, CA 90670 • USA or email re@trojanbattery.com

© 2012 Trojan Battery Company. All rights reserved. Trojan Battery Company is not liable for damages that may result from any information provided in or omitted from this publication, under any circumstances. Trojan Battery Company reserves the right to make adjustments to this publication at any time, without notices or obligation.