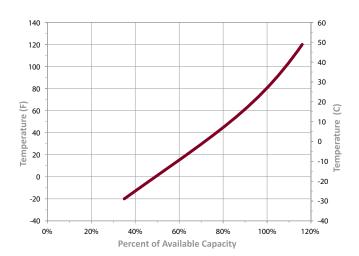

#### PERCENT CAPACITY VS. TEMPERATURE

BATTERY COMPANY for life.

Trojan batteries are available worldwide. We offer outstanding technical support, provided by full-time application engineers. **call 800.423.6569 or + 1.562.236.3000 or visit www.trojanbatteryRE.com** 12380 Clark Street, Santa Fe Springs, CA 90670 • USA or email re@trojanbattery.com

#### **EXPECTED LIFE VS. TEMPERATURE**

Chemical reactions internal to the battery are driven by voltage and temperature. The higher the battery temperature, the faster chemical reactions will occur. While higher temperatures can provide improved discharge performance the increased rate of chemical reactions will result in a corresponding loss of battery life. As a rule of thumb, for every 10°C increase in temperature the reaction rate doubles. Thus, a month of operation at 35°C is equivalent in battery life to two months at 25°C. Heat is an enemy of all lead acid batteries, FLA, AGM and gel alike and even small increases in temperature will have a major influence on battery life.