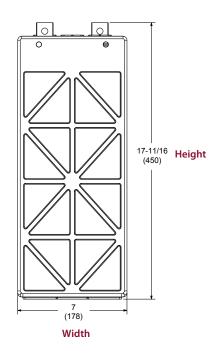

### BATTERY DIMENSIONS (shown with LT)

## PRODUCT SPECIFICATION

| BCI<br>GROUP<br>SIZE | ТҮРЕ                                        | CAPACITY <sup>&amp;</sup> Amp-Hours (AH) |              |               |               |               |               |                | ENERGY<br>(kWh) | VOLTAGE TERMI | TERMINAL | DIMENSIONS <sup>®</sup> Inches (mm) |         | WEIGHT lbs.         |          |
|----------------------|---------------------------------------------|------------------------------------------|--------------|---------------|---------------|---------------|---------------|----------------|-----------------|---------------|----------|-------------------------------------|---------|---------------------|----------|
|                      |                                             | 2-Hr<br>Rate                             | 5-Hr<br>Rate | 10-Hr<br>Rate | 20-Hr<br>Rate | 48-Hr<br>Rate | 72-Hr<br>Rate | 100-Hr<br>Rate | 100-Hr<br>Rate  | VOLIAGE       | Туре     | Length                              | Width   | Height <sup>c</sup> | (kg)     |
|                      | PREMIUM LINE - DEEP-CYCLE FLOODED BATTERIES |                                          |              |               |               |               |               |                |                 |               |          |                                     |         |                     |          |
| 903                  | L16RE-2V*                                   | 722                                      | 909          | 1021          | 1110          | 1182          | 1210          | 1235           | 2.47            | 2 VOLT        | 5        | 11-5/8 (295)                        | 7 (178) | 17-11/16 (450)      | 119 (54) |

B. Dimensions are based on nominal size. Dimensions may vary depending on type of handle or terminal. Batteries to be mounted with .5 inches (12.7 mm) spacing minimum.

C. Dimensions taken from bottom of the battery to the highest point on the battery. Heights may vary depending on type of terminal. Trojan's battery testing procedures adhere to both BCI and IEC test standards.