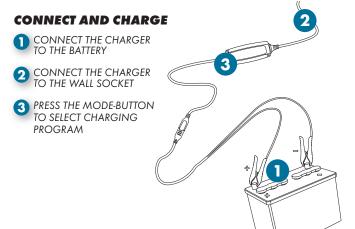

# FLEXIBLE BATTERY CARE

M100 is a smart and flexible 12V battery charger and one of the newest members in CTEKs new Marine line. It satisfies the need of battery care in the marine environment for 14-225Ah batteries and even AGM batteries. M100 has a special Recond mode which can recover a stratified battery and therefore give the battery a longer life. This is perfect for the rough condition of the marine environment as boat batteries often becomes deeply discharged causing stratification. The Supply function is used as a power source. M100 delivers 7A, is IP65 classed and follows the CTEK criteria: both charges and maintains, no harmful galvanic currents, reverse polarity protected, spark-free, rain and splash proof, electrical equipment will not be damaged and has a 5 year warranty.