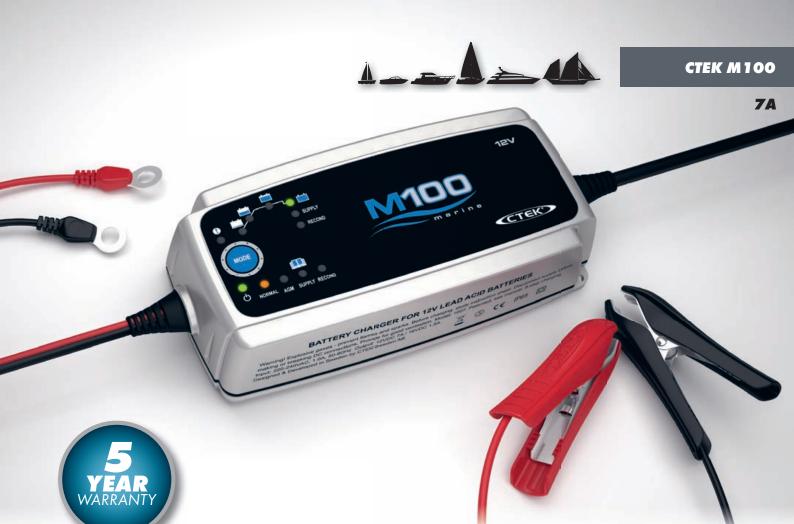

# FLEXIBLE BATTERY CARE

M100 is a smart and flexible 12V battery charger and one of the newest members in CTEKs new Marine line. It satisfies the need of battery care in the marine environment for 14-225Ah batteries and even AGM batteries. M100 has a special Recond mode which can recover a stratified battery and therefore give the battery a longer life. This is perfect for the rough condition of the marine environment as boat batteries often becomes deeply discharged causing stratification. The Supply function is used as a power source. M100 delivers 7A, is IP65 classed and follows the CTEK criteria: both charges and maintains, no harmful galvanic currents, reverse polarity protected, spark-free, rain and splash proof, electrical equipment will not be damaged and has a 5 year warranty.