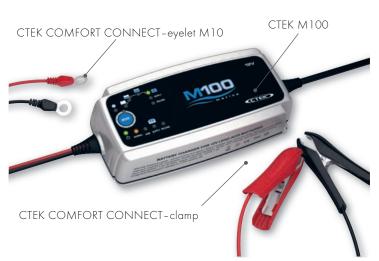

# FLEXIBLE BATTERY CARE

M100 is a smart and flexible 12V battery charger and one of the newest members in CTEKs new Marine line. It satisfies the need of battery care in the marine environment for 14-225Ah batteries and even AGM batteries. M100 has a special Recond mode which can recover a stratified battery and therefore give the battery a longer life. This is perfect for the rough condition of the marine environment as boat batteries often becomes deeply discharged causing stratification. The Supply function is used as a power source. M100 delivers 7A, is IP65 classed and follows the CTEK criteria: both charges and maintains, no harmful galvanic currents, reverse polarity protected, spark-free, rain and splash proof, electrical equipment will not be damaged and has a 5 year warranty.