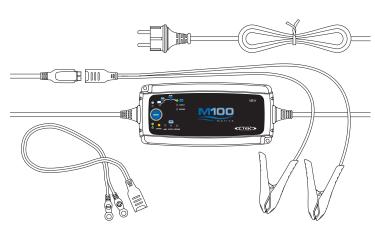

# FLEXIBLE BATTERY CARE

M100 is a smart and flexible 12V battery charger and one of the newest members in CTEKs new Marine line. It satisfies the need of battery care in the marine environment for 14-225Ah batteries and even AGM batteries. M100 has a special Recond mode which can recover a stratified battery and therefore give the battery a longer life. This is perfect for the rough condition of the marine environment as boat batteries often becomes deeply discharged causing stratification. The Supply function is used as a power source. M100 delivers 7A, is IP65 classed and follows the CTEK criteria: both charges and maintains, no harmful galvanic currents, reverse polarity protected, spark-free, rain and splash proof, electrical equipment will not be damaged and has a 5 year warranty.