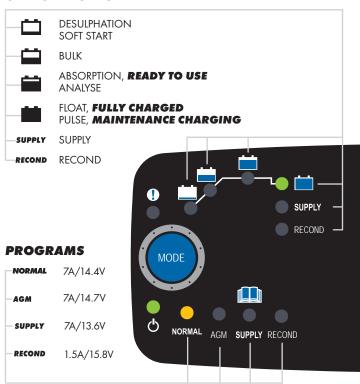

#### PECOND

Recondition of deeply discharged batteries

### SUPPLY

Use the charger as a power supply

No harmful galvanic currents

**7**A